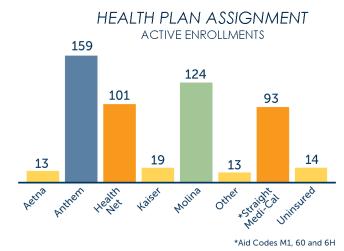

----------------------------------------------------------------------------------------|
| Integrate | Integrate the systems of care serving high-risk, high-utilizing homeless populations through care coordination and data-sharing          |
| Achieve   | Achieve performance outcomes, including a reduction in avoidable hospitalizations and an increase in connection to housing services      |
| Improve   | Improve the health and quality of life for individuals experiencing homelessness                                                         |







### NOVEMBER 1, 2017 - DECEMBER 14, 2018

SERVICES PROVIDED FOR ALL

OUT OF 35,859 SERVICES

17% CARE COORDINATION

9% HOUSING COORDINATION

**74%** SERVICE SUPPORT

<sup>\*</sup> Includes all HUB, Housing and Outreach & Referral services









912 TOTAL ENROLLMENTS; 536 ENROLLED INTO PATHWAYS

#### HOUSING DISPOSITION

| DISPOSITION       | # OF CLIENTS |
|-------------------|--------------|
| Permanent Housing | 142          |
| Transitional      | 41           |
| TOTAL             | 183          |