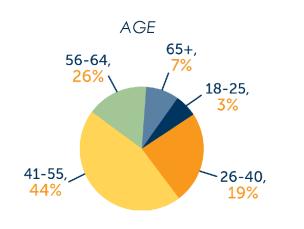

ormance outcomes, including a reduction in avoidable hospitalizations and an increase in connection to housing services      |
| Improve   | Improve the health and quality of life for individuals experiencing homelessness                                                         |







### NOVEMBER 1, 2017 - DECEMBER 14, 2018

SERVICES PROVIDED FOR ALL

OUT OF 35,859 SERVICES

17% CARE COORDINATION

9% HOUSING COORDINATION

**74%** SERVICE SUPPORT

<sup>\*</sup> Includes all HUB, Housing and Outreach & Referral services









912 TOTAL ENROLLMENTS; 536 ENROLLED INTO PATHWAYS

#### HOUSING DISPOSITION

| DISPOSITION       | # OF CLIENTS |
|-------------------|--------------|
| Permanent Housing | 142          |
| Transitional      | 41           |
| TOTAL             | 183          |