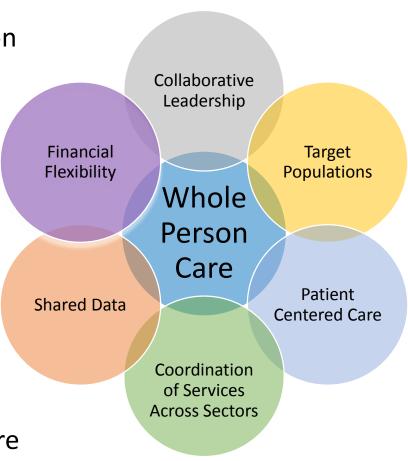

## What Exactly is Whole Person Care & Pathways?

 Pathways to Health + Home is the City of Sacramento's Whole Person Care (WPC) pilot program

• WPC is a pilot for high-risk Medi-Cal beneficiaries who are frequent users of multiple care systems and still have poor health outcomes

 Provides flexible funding to achieve the "Triple Aim": Better Care, Improved Health, Lower Costs

 Pilots identify target populations, assess health and housing needs, coordinate care in real-time, and evaluate outcomes

Promotes collaboration, coordination, and data sharing infrastructure